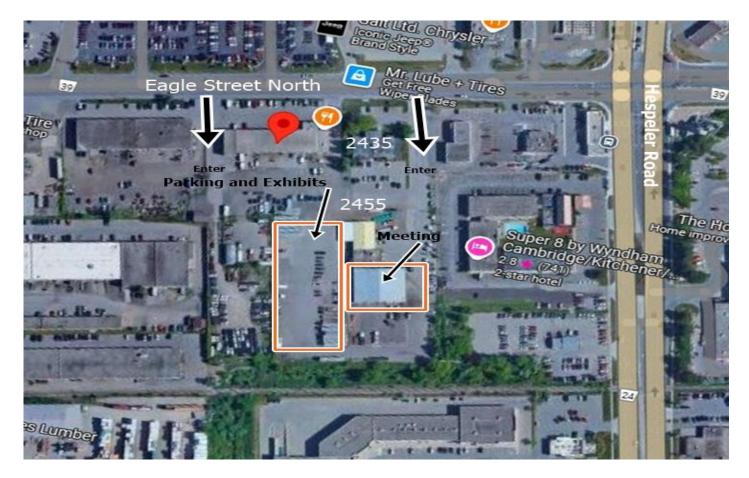

## Date: Sunday June 08, 2025

Location: Eagle Towing Equipment (S&V Service Centre) 2455 Eagle Street North, Cambridge, ON

- 1) 9:00am Meet & Greet Tractor Show opens.
- 2) 12:00pm Lunch
- 3) 1:00pm General Meeting
- 4) 2:00pm Heavy Duty Towing & Recovery Demonstration
- 5) Meeting Adjourned

For GPS, use 2435 Eagle Street North